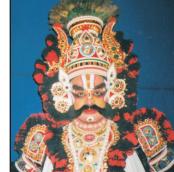

## 30th Years of Kala Seva by Sri Maha Ganapathi Yakshagana Mandali Niddle Dharmastala

Selected Artists from Dharmastala and Kateelu Mela are performing YAKSHAGANA

"Sri Devi Lalithopakyana" On 14-10-2014 Tuesday 6.00 p.m. at Hemamalini Kalyanamandapa "Sri Devi Mahatme" On 15-10-2014 Wednesday 6.00 p.m. at Dharma prakash Hall "Sri Pramelaarjuna - Sudhanva moksha" On 16-10-2014 Thursday 6.00 p.m. at Dharma prakash Hall "Sri Sahasra Kavacha moksha " On 17-10-2014 Friday 6.00 p.m. at Karnataka Sangha "Sri Ramba-Roopa-Rekha" On 18-10-2014 Saturday 6.00 p.m. at Karnataka Sangha